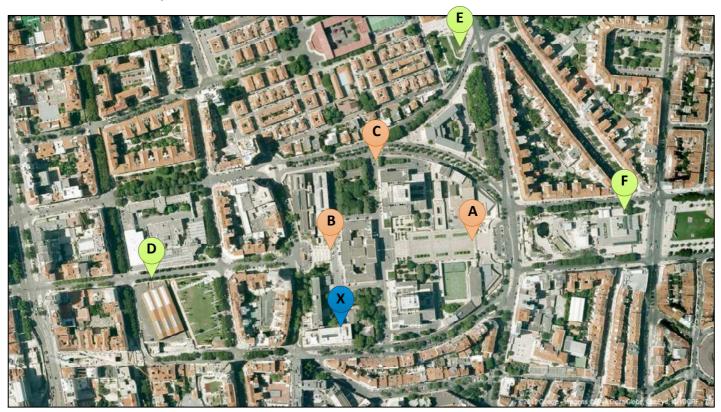

## **Instituto Superior Técnico**

Useful info for those that arrive by car

The best parking option will be the parking "Parque Arco do Cego", which is just a block away from the IST campus back entrance. Other two options are the underground parkings "Parque Londres" and "Parque Alameda", both on a walking distance from the IST campus.

- A Instituto Superior Técnico campus main entrance
- **B** Instituto Superior Técnico campus back entrance
- **C** Instituto Superior Técnico campus side entrance
- **D** Car entrance for "Parque Arco do Cego" parking
- E Car entrance for "Parque Londres" underground parking
- F Car entrance for "Parque Alameda" underground parking
- X IST, Math building (registration)

## **IST Address:**

Av. Rovisco Pais, 1 1049-001 Lisboa