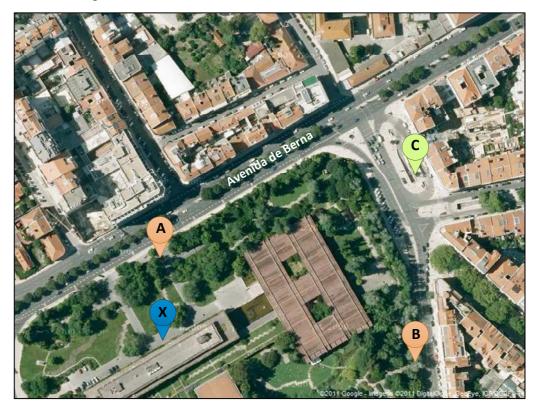

## Fundação Calouste Gulbenkian

Useful info for those that arrive by car

The best parking option will be the underground parking "Parque Berna", which is just across the street from the Gulbenkian Park. Once you are driving in Avenida de Berna, you will see the signs with directions.

- A Park Calouste Gulbenkian main entrance
- **B** Park Calouste Gulbenkian side entrance
- **C** Car entrance for "Parque Berna" underground parking
- **X** Fundação Calouste Gulbenkian main building entrance

## **FCG Address:**

Avenida de Berna, 45A 1067-001 Lisboa